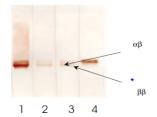

## **APPLICATIONS**

These antibodies may be used in ELISA and Western blot (human brain):

20% PAGE with 2 mM EGTA Antigen loaded: 1 ug

Lane 1 56205 2 56203

3 56204

4 56206

56203, 56204, and 56206 may be used to affinity-purify S-100.